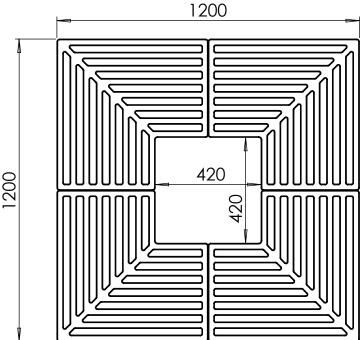

## Tree Grille | ASF 320 Recycled Cast Iron Tree Grille

**Material:** 

100% recycled engineering grade 250 cast iron as standard. Also available in any grade of recycled ductile cast iron

**Standard Finish:** 