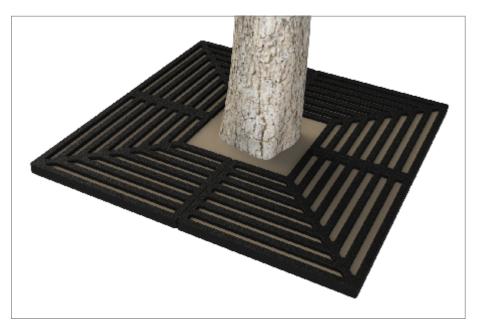

## Tree Grille | ASF 320 Recycled Cast Iron Tree Grille

**Material:** 

100% recycled engineering grade 250 cast iron as standard. Also available in any grade of recycled ductile cast iron

**Standard Finish:** 